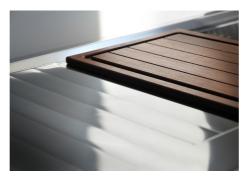

turdiness and durability.                                                                                                                                                      |
| Perimetral overflow       | The overflow is always a security on the Foster sinks that prevents the overflow of water in case of oversights. The perimeter drain solution improves aesthetics thanks to its square and essential shape.                                            |
| Small radius              | Bowls with squared shapes with a modern design and an increased capacity, for a minimal aesthetics connected with an extreme practicity.                                                                                                               |



#### **TECHNICAL DATA**





# Foster ==

#### **GALLERY**





# **EQUIPMENT**



Automatic waste fitting - PM 8407 113

#### **OPTIONAL ACCESSORIES**



Iroko-wood chopping board 8643 117



Stainless steel plate rack 8100 305



# **RECOMMENDED PAIRINGS**



Mixer Tap Milanello 8425 100



Mixer Tap NYC 8486 000