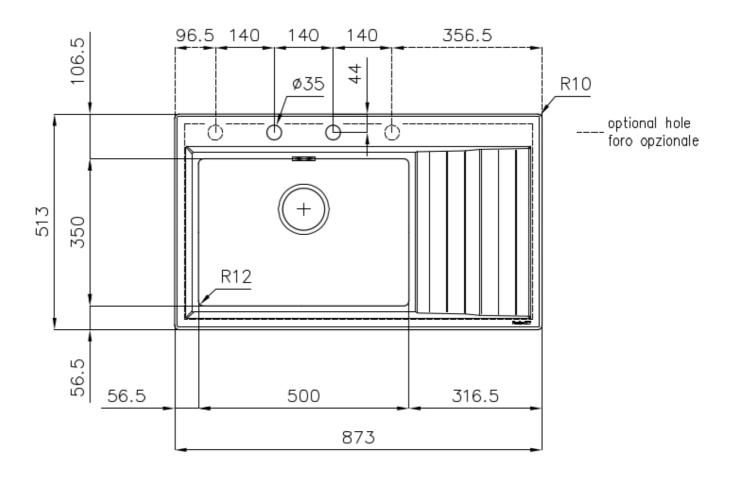

### **DETAILS**

| Edge/Installation Type | Flat Edge                                                       |
|------------------------|-----------------------------------------------------------------|
| Finish                 | Foster brushed                                                  |
| Material               | AISI 304 stainless steel                                        |
| Texture                | Foster brushed                                                  |
| Base                   | 60 cm                                                           |
| Dimensions             | 873x513 mm                                                      |
| Standard fittings      | Fixing hooks, gasket, drain, overflow and siphon, boxed packing |
| Mixer holes            | 2 standard holes - 3rd and 4th holes on request                 |
| Built-in hole          | 840 x 480 mm                                                    |
|                        |                                                                 |

| Drainer                   | Yes                                                                                                                                                                                                                                                    |
|---------------------------|--------------------------------------------------------------------------------------------------------------------------------------------------------------------------------------------------------------------------------------------------------|
| Width                     | 87 cm                                                                                                                                                                                                                                                  |
| Bowl dimension            | 500 x 350 mm                                                                                                                                                                                                                                           |
| Notes:                    | Preassembled seals                                                                                                                                                                                                                                     |
| Number of bowls           | 1 bowl                                                                                                                                                                                                                                                 |
| Waste fitting             | Drain with automatic PM control                                                                                                                                                                                                                        |
| FEATURES                  |                                                                                                                                                                                                                                                        |
| 2nd / 3rd hole availaible | The sink can be customized with the execution on request of additional holes, usable for double-hole mixers, for remote controlled drains or for the installation of soap dispensers. The positions are marked on the drawings with dotted line holes. |
| Basket 3,5" waste fitting | The drain is equipped with a large 3.5" drain, with the practical basket cap that prevents the discharge of solid parts.                                                                                                                               |
| Deep bowls                | This bowls reach an important depth, over 20 cm, thanks to the advanced production technology, that can be offer great capiency and practicity in all the washing operations.                                                                          |
| High thickness            | 1mm thick steel. A significant thickness, which guarantees the maximum sturdiness and durability.                                                                                                                                                      |
| Perimetral overflow       | The overflow is always a security on the Foster sinks that prevents the overflow of water in case of oversights. The perimeter drain solution improves aesthetics thanks to its square and essential shape.                                            |
| Small radius              | Bowls with squared shapes with a modern design and an increased capacity, for a minimal aesthetics connected with an extreme practicity.                                                                                                               |

#### **TECHNICAL DATA**