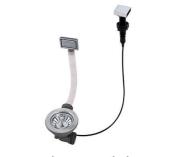

ility.                                                                                                                                                      |
| Perimetral overflow       | The overflow is always a security on the Foster sinks that prevents the overflow of water in case of oversights. The perimeter drain solution improves aesthetics thanks to its square and essential shape.                                            |
| Small radius              | Bowls with squared shapes with a modern design and an increased capacity, for a minimal aesthetics connected with an extreme practicity.                                                                                                               |



#### **TECHNICAL DATA**





# Foster ==

#### **GALLERY**





# **EQUIPMENT**



Automatic waste fitting - PM 8407 113

#### **OPTIONAL ACCESSORIES**



Iroko-wood chopping board 8643 117



Stainless steel plate rack 8100 305



# **RECOMMENDED PAIRINGS**



Mixer Tap Milanello 8425 100



Mixer Tap NYC 8486 000