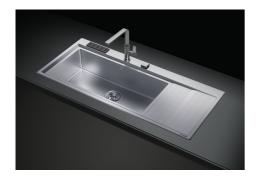

sturdiness and durability.                                                                                                                                                      |
| Perimetral overflow       | The overflow is always a security on the Foster sinks that prevents the overflow of water in case of oversights. The perimeter drain solution improves aesthetics thanks to its square and essential shape.                                            |
| Small radius              | Bowls with squared shapes with a modern design and an increased capacity, for a minimal aesthetics connected with an extreme practicity.                                                                                                               |



#### **TECHNICAL DATA**





# Foster ==

#### **GALLERY**





# **EQUIPMENT**



Automatic waste fitting - PM 8407 113

#### **OPTIONAL ACCESSORIES**



Iroko-wood chopping board 8643 117



Stainless steel plate rack 8100 305



# **RECOMMENDED PAIRINGS**



Mixer Tap Milanello 8425 100



Mixer Tap NYC 8486 000