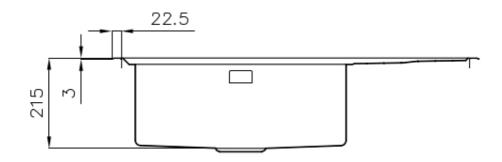

### **DETAILS**

| Edge/Installation Type | Flat Edge                                                       |
|------------------------|-----------------------------------------------------------------|
| Finish                 | Foster brushed                                                  |
| Material               | AISI 304 stainless steel                                        |
| Texture                | Foster brushed                                                  |
| Base                   | 60 cm                                                           |
| Dimensions             | 873x513 mm                                                      |
| Standard fittings      | Fixing hooks, gasket, drain, overflow and siphon, boxed packing |
| Mixer holes            | 2 standard holes - 3rd and 4th holes on request                 |
| Built-in hole          | 840 x 480 mm                                                    |
|                        |                                                                 |

#### **TECHNICAL DATA**