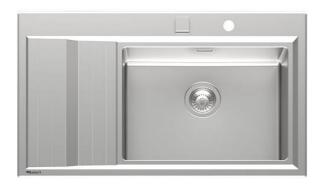

# **Sink Stripe**

Bowl on the right Kitchen Sinks Code: 4500 051

### **DETAILS**

| Edge/Installation Type | Flat Edge                                                       |
|------------------------|-----------------------------------------------------------------|
| Finish                 | Foster brushed                                                  |
| Material               | AISI 304 stainless steel                                        |
| Texture                | Foster brushed                                                  |
| Base                   | 60 cm                                                           |
| Dimensions             | 873x513 mm                                                      |
| Standard fittings      | Fixing hooks, gasket, drain, overflow and siphon, boxed packing |
| Mixer holes            | 2 standard holes - 3rd and 4th holes on request                 |
| Built-in hole          | 840 x 480 mm                                                    |
|                        |                                                                 |

| Drainer                   | Yes                                                                                                                                                                                                                                                    |
|---------------------------|--------------------------------------------------------------------------------------------------------------------------------------------------------------------------------------------------------------------------------------------------------|
| Width                     | 87 cm                                                                                                                                                                                                                                                  |
| Bowl dimension            | 500 x 350 mm                                                                                                                                                                                                                                           |
| Notes:                    | Preassembled seals                                                                                                                                                                                                                                     |
| Number of bowls           | 1 bowl                                                                                                                                                                                                                                                 |
| Waste fitting             | Drain with automatic PM control                                                                                                                                                                                                                        |
| FEATURES                  |                                                                                                                                                                                                                                                        |
| 2nd / 3rd hole availaible | The sink can be customized with the execution on request of additional holes, usable for double-hole mixers, for remote controlled drains or for the installation of soap dispensers. The positions are marked on the drawings with dotted line holes. |
| Basket 3,5" waste fitting | The drain is equipped with a large 3.5" drain, with the practical basket cap that prevents the discharge of solid parts.                                                                                                                               |
| Deep bowls                | This bowls reach an important depth, over 20 cm, thanks to the advanced production technology, that can be offer great capiency and practicity in all the washing operations.                                                                          |
| High thickness            | 1mm thick steel. A significant thickness, which guarantees the maximum sturdiness and durability.                                                                                                                                                      |
| Perimetral overflow       | The overflow is always a security on the Foster sinks that prevents the overflow of water in case of oversights. The perimeter drain solution improves aesthetics thanks to its square and essential shape.                                            |
| Small radius              | Bowls with squared shapes with a modern design and an increased capacity, for a minimal aesthetics connected with an extreme practicity.                                                                                                               |